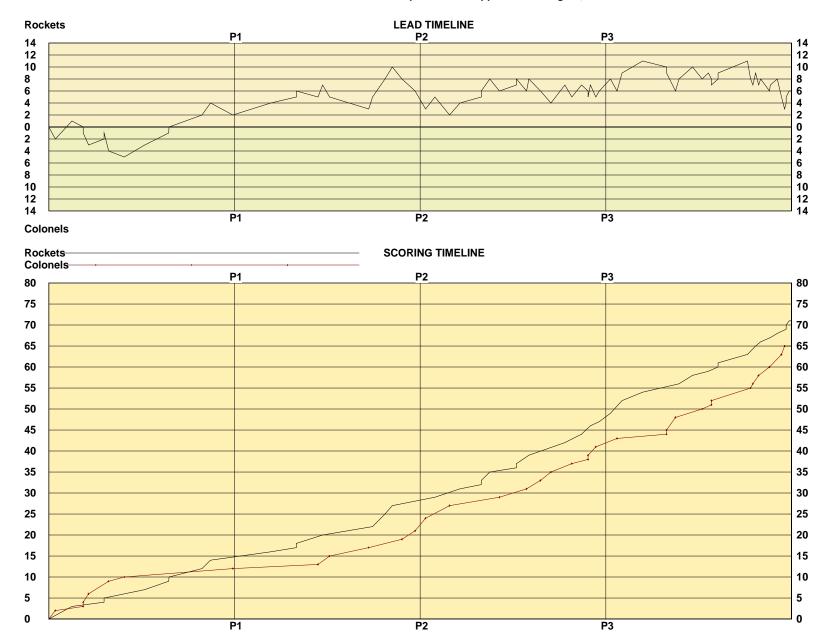

KHSAA Basketball - Scoring Timeline Report
Shelby County Rockets vs. Christian County Colonels
DATE: 03/15/2006 TIME: 8:40 pm SITE: Rupp Arena-Lexington, KY

Largest Lead Shelb 54 ChrCo 43 (11 pts) Lead Changes 3 Number of Ties 2

Largest Lead Shelb 54 ChrCo 43 (11 pts) Lead Changes 3 Number of Ties 2

Comments: None